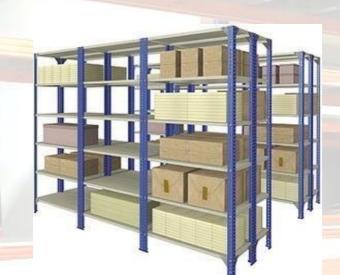

#### Long Span Shelving

The optimal system for manually storing small to medium-size products. This product is versatile, given its adaptability to any type of unit load; selective, as it allows immediate access to all unit loads and/or references stored; and dynamic, since it is easily assembled and/or disassembled, and components are also easily replaced and/or added.

#### **Multi-Tier Racking**

The Multi-Tier Racking System is the optimal solution for manual storage where available space is limited. Therefore, this storage system is selective, as it allows immediate access to all unit loads and/or references stored; and versatile, given its adaptability to any type of unit load. This storage system provides excellent maximization of height by creating different aisle load levels high which are accessed by means of stairs.