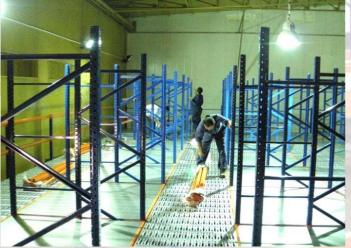

#### Mezzanine Floor Racking

A Mezzanine floor is a raised platform that is supported by racking columns and is totally independent of the host building. It allows you to create additional floor space from wasted air space above existing work and storage areas and can be used to create storage.