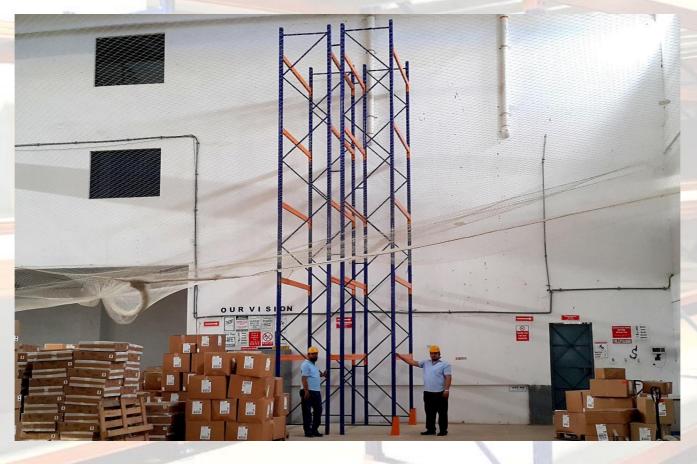

art roll forming machinery. The pallet racking comes in comprehensive range of upright grades and beam sizes to optimize pallet racking design based on end-user's unit load requirements.

All pallet racking components are designed, manufactured and supplied to high tolerance standards.





#### Wide/ Narrow Aisle Pallet Rack

Pallet racks are the primary storage component of most warehouses. Appropriate for both light duty and heavy duty applications, a well designed rack storage system is dynamic and reduces the overall cost of handling product in your organization. The correct storage solution will increase storage density without compromising selectivity or efficiency. Our team of experts will evaluate your requirements and provide the correct storage strategy for your organization.





#### **Double Deep Pallet Rack**

Double Deep is similar to selective racking; but pallets are now stored two rows deep instead of one. This type of racking therefore requires specialized pallet handling equipment using ether a specialized forklift or a standard unit a with double deep handling attachment.





The most common forklift used for double-deep handing is a reach truck. One key disadvantage with reach trucks is that they require a counterbalance for loading and unloading the pallet onto trucks, which can double capital investment requirements for your pallet handling equipment.





#### Long Span Shelving



The optimal system for manually storing small to medium-size products. This product is versatile, given its adaptability to any type of unit load; selective, as it all