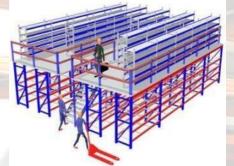

#### Mezzanine Floor Racking

A Mezzanine floor is a raised platform that is supported by racking columns and is totally independent of the host building. It allows you to create additional floor space from wasted air space above existing work and storage areas and can be used to create storage.