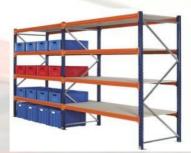

#### Long Span Shelving

The optimal system for manually storing small to medium-size products. This product is versatile, given its adaptability to any type of unit load; selective, as it allows immediate access to all unit loads and/or references stored; and dynamic, since it is easily assembled and/or disassembled, and components are also easily replaced and/or added.