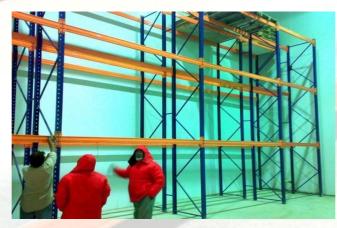

on will increase storage density without compromising selectivity or efficiency. Our team of experts will evaluate your requirements and provide the correct storage strategy for your organization.





#### **Double Deep Pallet Rack**

Double Deep is similar to selective racking; but pallets are now stored two rows deep instead of one. This type of racking therefore requires specialized pallet handling equipment using ether a specialized forklift or a standard unit a with double deep handling attachment.





The most common forklift used for double-deep handing is a reach truck. One key disadvantage with reach trucks is that they require a counterbalance for loading and unloading the pallet onto trucks, which can double capital investment requirements for your pallet handling equipment.





#### Long Span Shelving



The optimal system for manually storing small to medium-size products. This product is versatile, given its adaptability to any type of unit load; selective, as it allows immediate access to all unit loads and/or references stored; and dynamic, since it is easily assembled and/or disassembled, and components are also easily replaced and/or added.





#### Mezzanine Floor Racking

A Mezzanine floor is a raised platform that is supported by racking columns and is totally independent of the host building. It allows you to create additional floor space from wasted air space above existing work and storage areas and can be used to create storage.







#### **Slotted Angle Racking**

Slotted Angle Racks are used widely in offices, factories, libraries, kitchens,