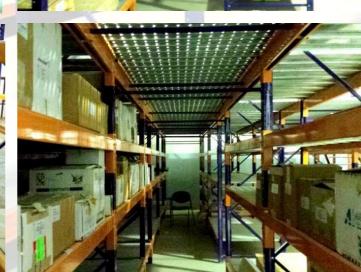

#### Mezzanine Floor Racking

A Mezzanine floor is a raised platform that is supported by racking columns and is totally independent of the host building. It allows you to create additional floor space from wasted air space above existing work and storage areas and can be used to create storage.