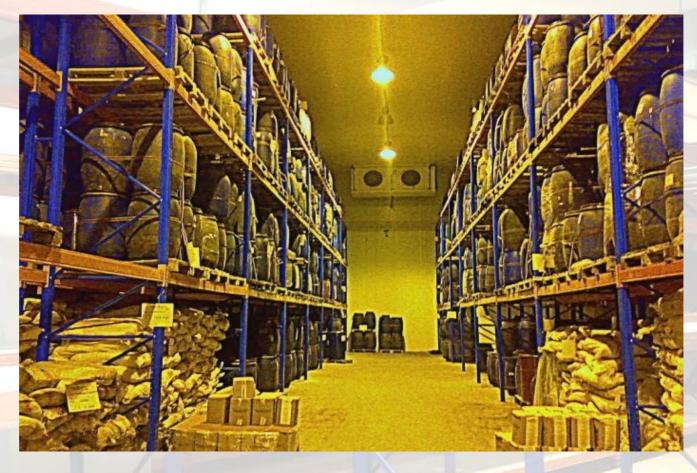

sle Pallet Rack

Pallet racks are the primary storage component of most warehouses. Appropriate for both light duty and heavy duty applications, a well designed rack storage system is dynamic and reduces the overall cost of handling product in your organization. The correct storage solution will increase storage density without compromising selectivity or efficiency. Our team of experts will evaluate your requirements and provide the correct storage strategy for your organization.





#### **Double Deep Pallet Rack**

Double Deep is similar to selective racking; but pallets are now stored two rows deep instead of one. This type of racking therefore requires specialized pallet handling equipment using ether a specialized forklift or a standard unit a with double deep handling attachment.





The most common forklift used for double-deep handing is a reach truck. One key disadvantage with reach trucks is that they require a counterbalance for loading and unloading the pallet onto trucks, which can double capital investment requirements for your pallet handling equipment.





#### Long Span Shelving



The optimal system for manually storing small to medium-size products. This product is versatile, given its adaptability to any type of unit load; selective, as it allows immediate access to all unit loads and/or references stored; and dynamic, since it is easily assembled and/or disassembled, and components are also easily replaced and/or added.





#### Mezzanine Floor Racking

A Mezzanine floor is a raised platform that is supported by racking columns and is totally indep