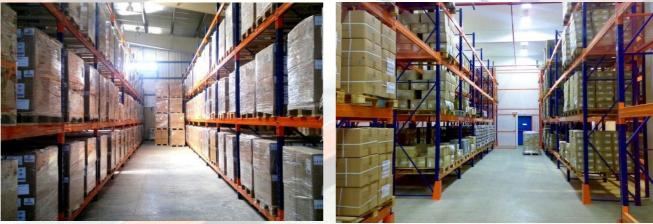

#### Wide/ Narrow Aisle Pallet Rack

Pallet racks are the primary storage component of most warehouses. Appropriate for both light duty and heavy duty applications, a well designed rack storage system is dynamic and reduces the overall cost of handling product in your organization. The correct storage solution will increase storage density without compromising selectivity or efficiency. Our team of experts will evaluate your requirements and provide the correct storage strategy for your organization.

#### **Double Deep Pallet Rack**

Double Deep is similar to selective racking; but pallets are now stored two rows deep instead of one. This type of racking therefore requires specialized pallet handling equipment using ether a specialized forklift or a standard unit a with double deep handling attachment.