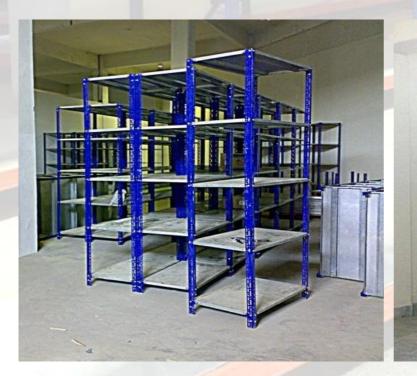

disassembled, and components are also easily replaced and/or added.





#### Mezzanine Floor Racking

A Mezzanine floor is a raised platform that is supported by racking columns and is totally independent of the host building. It allows you to create additional floor space from wasted air space above existing work and storage areas and can be used to create storage.







#### **Slotted Angle Racking**

Slotted Angle Racks are used widely in offices, factories, libraries, kitchens, etc., for stacking files or bulk documents and in kitchens for placing and stacking utensils.

By simply adding steel shelves to slotted angle uprights, you'll find a near-infinite number of height, depth and length combinations. Slotted angle is cost-effective and flexible to stow a wide variety of items.





#### **Multi-Tier Racking**

The Multi-Tier Racking System is the optimal solution for manual storage where available space is limited. Therefore, this storage system is selective, as it allows immediate access to all unit loads and/or references stored; and versatile, given its adaptability to any type of unit load. This storage system provides excellent maximization of height by creating different aisle load levels high which are accessed by means of stairs.



**OUR PROJECTS ACHIEVEMENTS** 



#### **OUR PROJECTS ACHIEVEMENTS**



#### **OUR PROJECTS ACHIEVEMENTS**



**Dispensing Chemist** 



## AJAZ Industries (Pvt) Ltd.